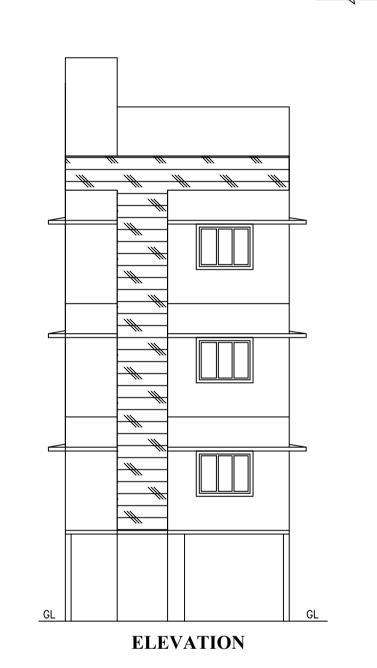

MALLU MADHUSUDHAN REDDY #2, LEVEL 2, SB COMPLEX, NEXT TO IYER SCHOOL HMT MAIN ROAD, MATHIKERE.

BCC/BL-3.6/E-4003/2014-15

PROJECT TITLE:

PLAN SHOWING THE PROPOSED RESIDENTIAL BUILDING AT SITE NO-17,1st STAGE, 3rd PHASE, WCR, RAJAJI NAGAR, BANGALORE, WARD NO-99(15). P.I.D NO-15-43-17.