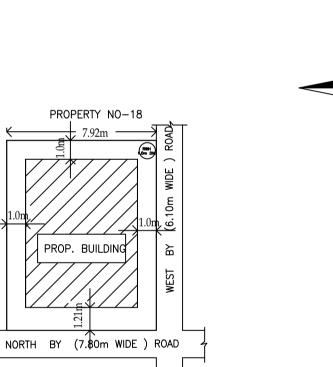

PROPERTY NO-18

PROP. BUILDING

SITE PLAN (Scale = 1:200)

TERRACE FLOOR PLAN

VERSION NO.: 1.0.11

Plot Use: Residential

Plot/Sub Plot No.: 17

(A-Deductions)

VERSION DATE: 01/11/2018

Plot SubUse: Plotted Resi development

PID No. (As per Khata Extract): 15-43-17

Locality / Street of the property: 1ST STAGE,3RD PHASE, WCR,

Land Use Zone: Residential (Mixed)

RAJAJINAGAR, BANGALORE

OWNER'S ADDRESS WITH ID NUMBER & CONTACT NUMBER: SRI. P. SREENIVASULU & SMT. P. PRAMEELAMMA # 100, 4TH CROSS, 1ST STAGE. 2ND PHASE, WCR, MANJUNATHNAGAR