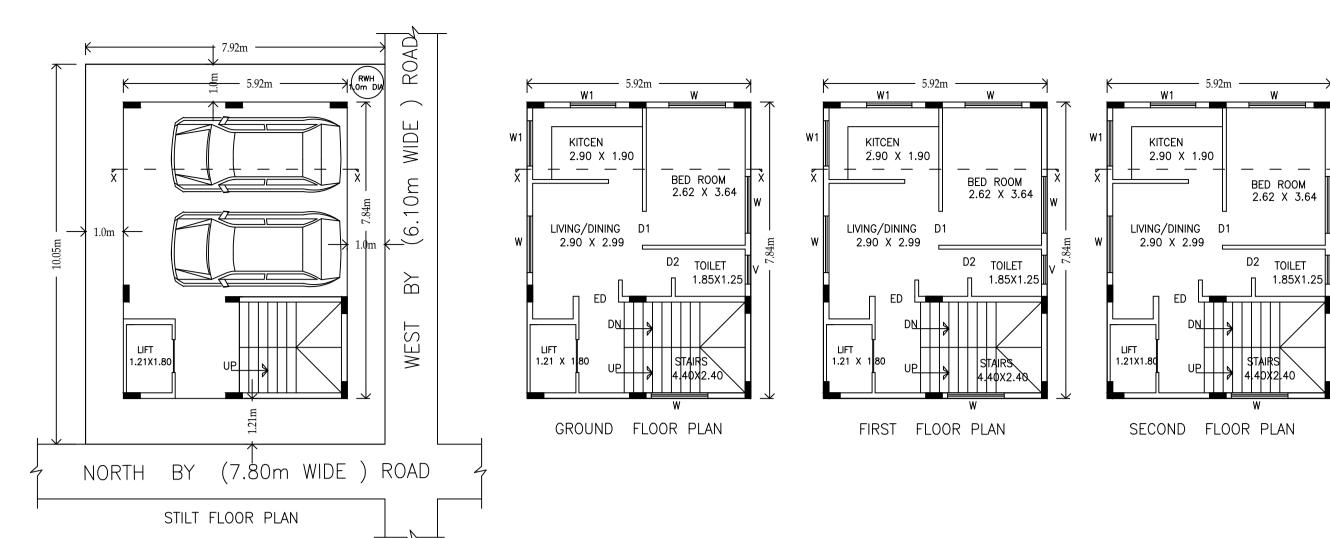

PROPERTY NO-18

PROP. BUILDING

SITE PLAN (Scale = 1:200)

TERRACE FLOOR PLAN

MALLU MADHUSUDHAN REDDY #2, LEVEL 2, SB COMPLEX, NEXT TO IYER SCHOOL HMT MAIN ROAD, MATHIKERE.

BCC/BL-3.6/E-4003/2014-15

PROJECT TITLE:

PLAN SHOWING THE PROPOSED RESIDENTIAL BUILDING AT SITE NO-17,1st STAGE, 3rd PHASE, WCR, RAJAJI NAGAR, BANGALORE, WARD NO-99(15). P.I.D NO-15-43-17.